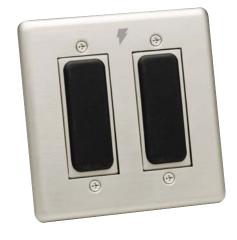

### **IN-WALL SIGNAL LINE MANAGEMENT**

- MIW-DUAL SIGNAL BAY provides a discreet and code compliant solution for a professional home theater installation.
- 3 Year Product Warranty.
- May be used in conjunction with MIW-POWER-PRO and signal line modules (sold separately).
- Accommodates two blank module inserts with pass-through plugs (included) or two In-Wall protection modules (sold separately).
- Full metal housing.
- Enlarged faceplates (4.5" x 4.5") to accommodate oversize wall cutouts.
- Fits into many two-gang outlet brackets (old-work, low-voltage, Caddy-brand outlet bracket model MPAL2 included).
- 14 AWG, solid wire connection for bonding / grounding to In-Wall AC units.
- Provides an elegant, convenient solution for connecting signal lines from the source device to the display device when running cables within the building walls.

#### MAX® IN-WALL DUAL SIGNAL BAY FEATURES