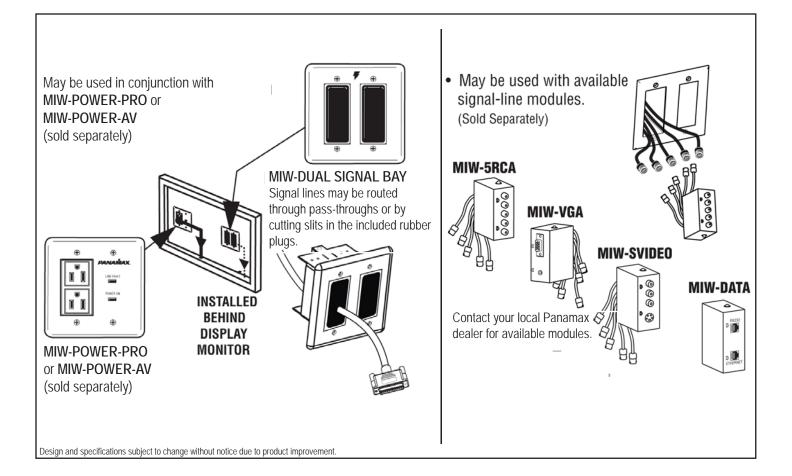

### **IN-WALL SIGNAL LINE MANAGEMENT**

- MIW-DUAL SIGNAL BAY provides a discreet and code compliant solution for a professional home theater installation.
- 3 Year Product Warranty.
- May be used in conjunction with MIW-POWER-PRO and signal line modules (sold separately).
- Accommodates two blank module inserts with pass-through plugs (included) or two In-Wall protection modules (sold separately).
- Full metal housing.
- Enlarged faceplates (4.5" x 4.5") to accommodate oversize wall cutouts.
- Fits into many two-gang outlet brackets (old-work, low-voltage, Caddy-brand outlet bracket model MPAL2 included).
- 14 AWG, solid wire connection for bonding / grounding to In-Wall AC units.
- Provides an elegant, convenient solution for connecting signal lines from the source device to the display device when running cables within the building walls.

#### MAX® IN-WALL DUAL SIGNAL BAY FEATURES