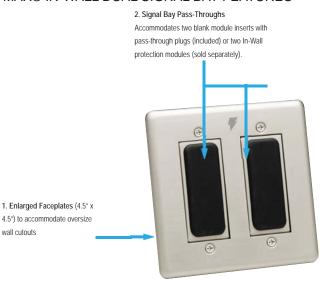

### **IN-WALL SIGNAL LINE MANAGEMENT**

- MIW-DUAL SIGNAL BAY provides a discreet and code compliant solution for a professional home theater installation.
- 3 Year Product Warranty.
- May be used in conjunction with MIW-POWER-PRO and signal line modules (sold separately).
- Accommodates two blank module inserts with pass-through plugs (included) or two In-Wall protection modules (sold separately).
- Full metal housing.
- Enlarged faceplates (4.5" x 4.5") to accommodate oversize wall cutouts.
- Fits into many two-gang outlet brackets (old-work, low-voltage, Caddy-brand outlet bracket model MPAL2 included).
- 14 AWG, solid wire connection for bonding / grounding to In-Wall AC units.
- Provides an elegant, convenient solution for connecting signal lines from the source device to the display device when running cables within the building walls.

#### MAX® IN-WALL DUAL SIGNAL BAY FEATURES