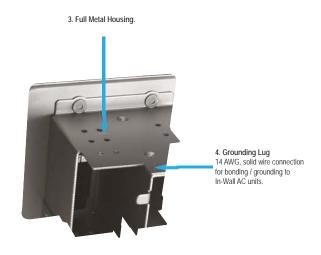

### **IN-WALL SIGNAL LINE MANAGEMENT**

- MIW-DUAL SIGNAL BAY provides a discreet and code compliant solution for a professional home theater installation.
- 3 Year Product Warranty.
- May be used in conjunction with MIW-POWER-PRO and signal line modules (sold separately).
- Accommodates two blank module inserts with pass-through plugs (included) or two In-Wall protection modules (sold separately).
- Full metal housing.
- Enlarged faceplates (4.5" x 4.5") to accommodate oversize wall cutouts.
- Fits into many two-gang outlet brackets (old-work, low-voltage, Caddy-brand outlet bracket model MPAL2 included).
- 14 AWG, solid wire connection for bonding / grounding to In-Wall AC units.
- Provides an elegant, convenient solution for connecting signal lines from the source device to the display device when running cables within the building walls.

#### MAX® IN-WALL DUAL SIGNAL BAY FEATURES