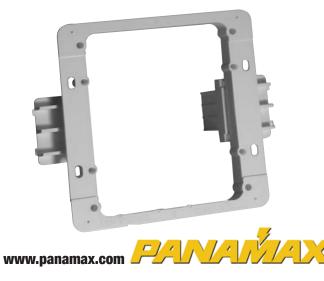

### **IN-WALL SIGNAL LINE MANAGEMENT**

- MIW-DUAL SIGNAL BAY provides a discreet and code compliant solution for a professional home theater installation.
- 3 Year Product Warranty.
- May be used in conjunction with MIW-POWER-PRO and signal line modules (sold separately).
- Accommodates two blank module inserts with pass-through plugs (included) or two In-Wall protection modules (sold separately).
- Full metal housing.
- Enlarged faceplates (4.5" x 4.5") to accommodate oversize wall cutouts.
- Fits into many two-gang outlet brackets (old-work, low-voltage, Caddy-brand outlet bracket model MPAL2 included).
- 14 AWG, solid wire connection for bonding / grounding to In-Wall AC units.
- Provides an elegant, convenient solution for connecting signal lines from the source device to the display device when running cables within the building walls.